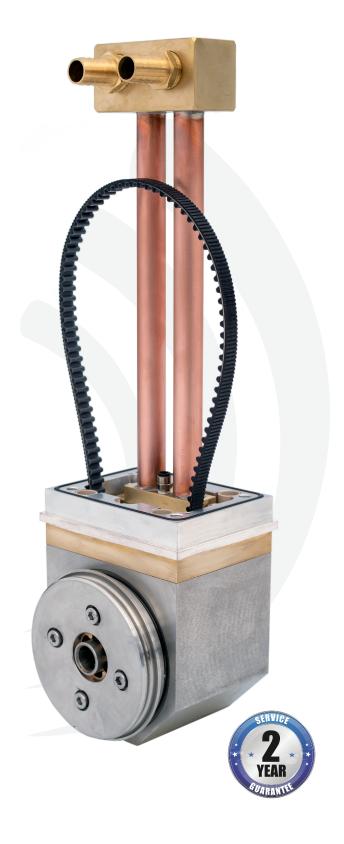

## Internal-Mount End Block

## cMC-Series

The cMC is designed to directly replace the Soleras compact end block or to use in new systems.

The cMC has a simple, singled-ended, beltdriven design with brushless power transfer and an outboard support for quick target changes, high reliability and easy, do-ityourself maintenance.