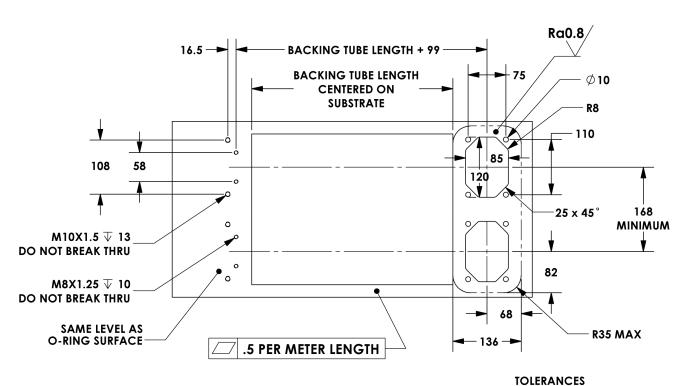

1000 kg horizontal 200 kg vertical

leak rate

(typical)

Maintenance Seal kit and bushings every 2 years (1 hr); Static seals, bearings and belt after 10 years (3 hr)

 $XXXmm = \pm 1.0mm$  $XXX.Xmm = \pm 0.1mm$ 

Dimensions in mm