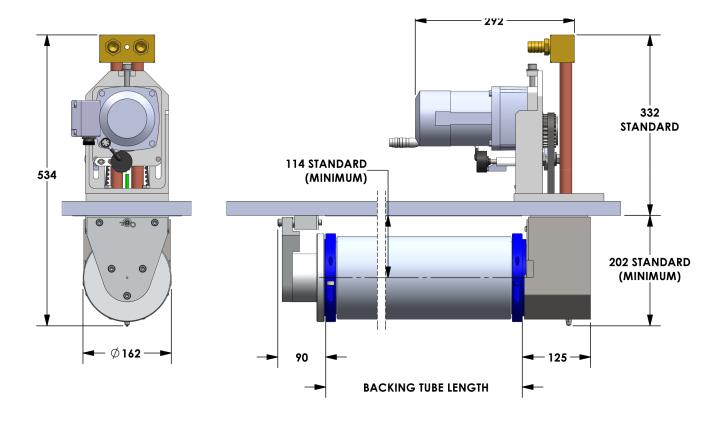

## **TECHNICAL SPECIFICATIONS**

Electrical rating

80 kW 1500 V, 180 A (DC or 80 kHz AC)

Mounting

Any orientation

**Targets** 

125 mm ID 2000 mm max. length

Maximum load

1000 kg horizontal 200 kg vertical

leak rate

(typical)

Maintenance Seal kit and bushings every 2 years (1 hr); Static seals, bearings and belt after 10 years (3 hr)

 $XXXmm = \pm 1.0mm$  $XXX.Xmm = \pm 0.1mm$ 

Dimensions in mm