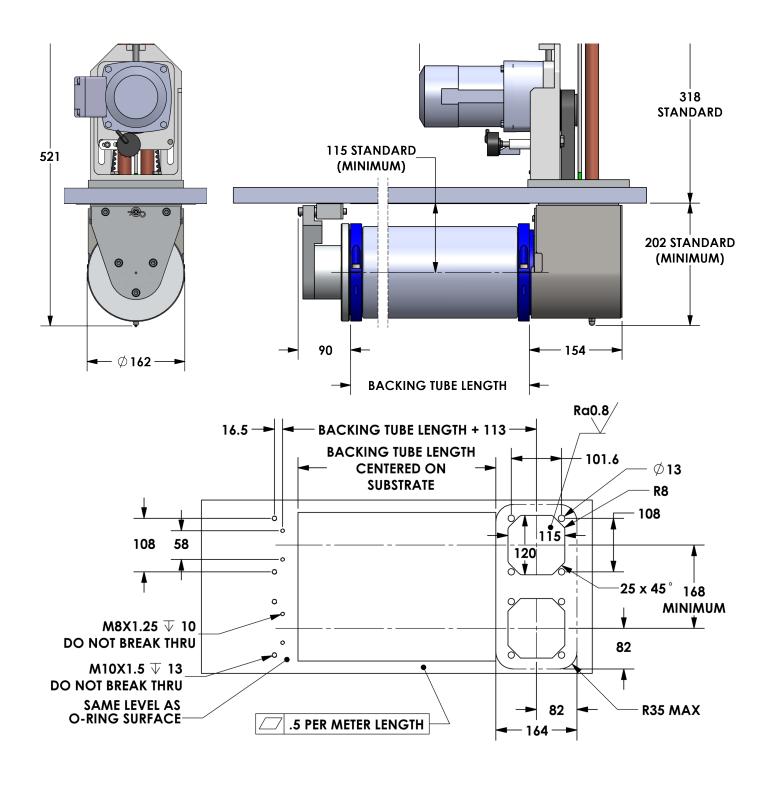

## **TECHNICAL SPECIFICATIONS**

Electrical rating

100 kW 1500 V / 225 A (DC or 80 kHz AC)

Mounting

Any orientation

**Target** 

125 mm ID 2500 mm max. length

Maximum load

1000 kg horizontal 200 kg vertical

leak rate

(typical)

Maintenance Seal kit and bushings every 2 years (1 hr); Static seals, bearings and belt after 10 years (3 hr)

Dimensions in mm