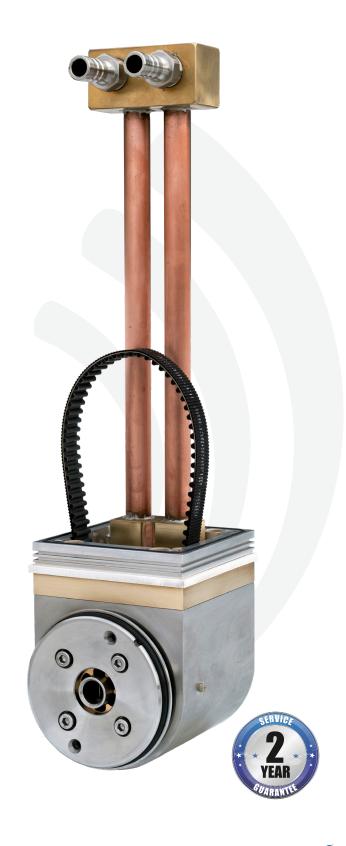

## Internal-Mount End Block

## **MC-Series**

Even with its compact design, the MC-Series internal-mount end block provides both high performance and reliability.

The MC has a simple, singled-ended, beltdriven design with brushless power transfer and an outboard support for quick target changes, high reliability and easy, do-ityourself maintenance.