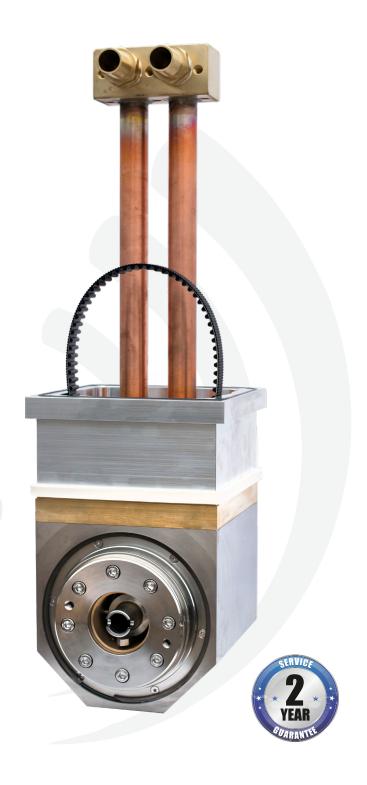

## Internal-Mount End Block

## **SC-Series**

The architectural industry-standard size SC-Series internal-mount end block is the best value, highest power, and most reliable end block available on the market today.

With brushless power transfer, it has a simple, singled-ended design with outboard support for quick target changes, high reliability and easy, do-it-yourself maintenance.