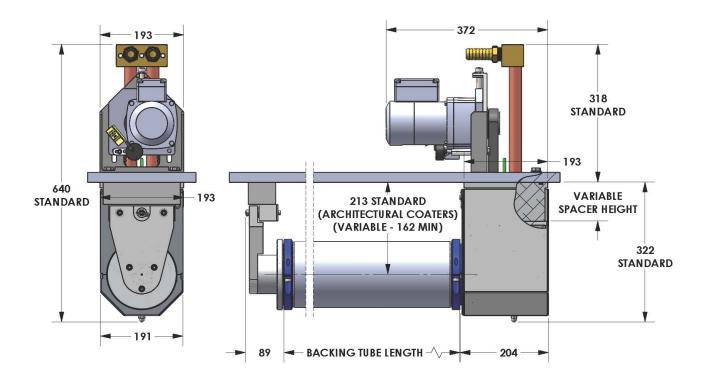

rushless power transfer, it has a simple, singled-ended design with outboard support for quick target changes, high reliability and easy, do-it-yourself maintenance.

Upgrade from other architectural glass rotary end blocks without modifying lids or changing utilities.

Upgrade from planar systems to increase the output and quality of your existing coater.

SCI can provide coater integration support.

## TECHNICAL SPECIFICATIONS

Electrical rating

200 kW 1500 V / 450 A (DC or 80 kHz AC)

Mounting

Any orientation

**Target** 

125 mm ID 4000 mm max. length

Maximum load

2000 kg horizontal 400 kg vertical

leak rate

**Vacuum seal** ( ) <3×10<sup>-7</sup> mbar·L/s

(typical)

Maintenance Seal kit and bushings every 2 years (1 hr) Static seals, bearings and belt after 10 years (3 hr)









Dimensions in mm