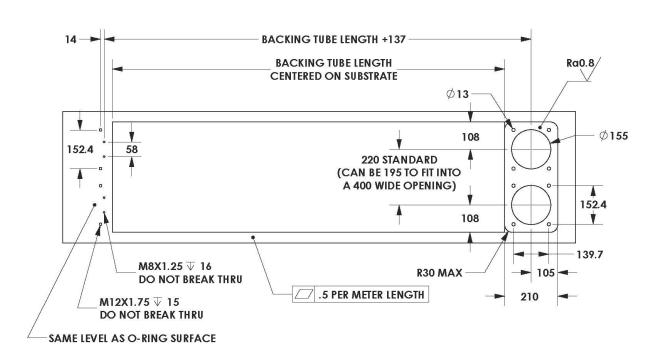

shless power transfer, it has a simple, singled-ended design with outboard support for quick target changes, high reliability and easy, do-it-yourself maintenance.

Upgrade from other architectural glass rotary end blocks without modifying lids or changing utilities.

Upgrade from planar systems to increase the output and quality of your existing coater.

SCI can provide coater integration support.

## TECHNICAL SPECIFICATIONS

Electrical rating

200 kW 1500 V / 450 A (DC or 80 kHz AC)

Mounting

Any orientation

**Target** 

125 mm ID 4000 mm max. length

Maximum load

2000 kg horizontal 400 kg vertical

leak rate

**Vacuum seal** ( ) <3×10<sup>-7</sup> mbar·L/s

(typical)

Maintenance Seal kit and bushings every 2 years (1 hr) Static seals, bearings and belt after 10 years (3 hr)









Dimensions in mm