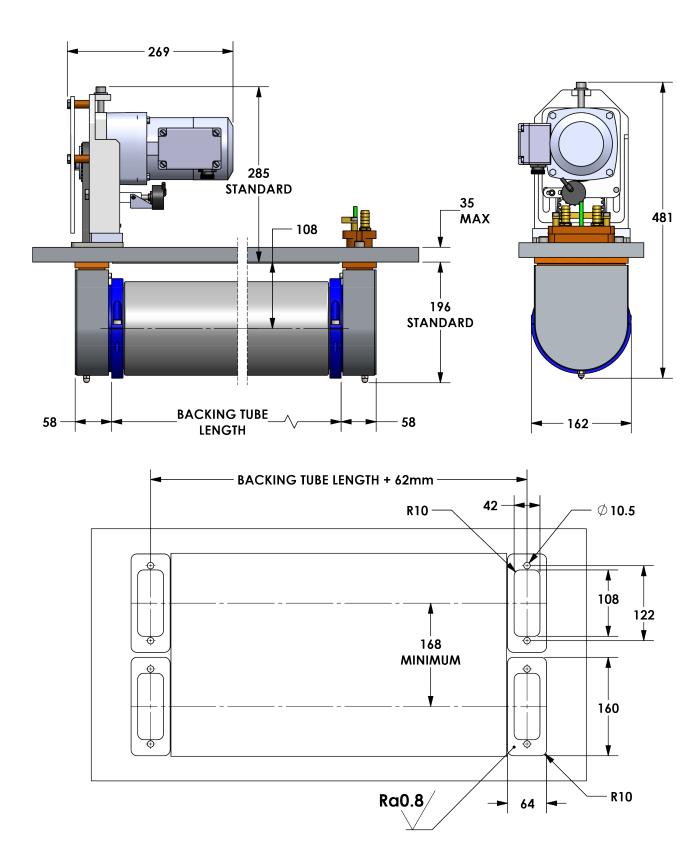

## **TECHNICAL SPECIFICATIONS**

Electrical rating

● 40 kW 1500 V, 100 A (DC or 80 kHz AC)

Mounting

Any orientation

**Target** 

125 mm ID 1500 mm max. length

Maximum load

250 kg horizontal 100 kg vertical

leak rate

(typical)

Maintenance Seal kit and bushings every year (2 hr) Static seals, bearings and belt after 10 years (1 hr each side)

Dimensions in mm