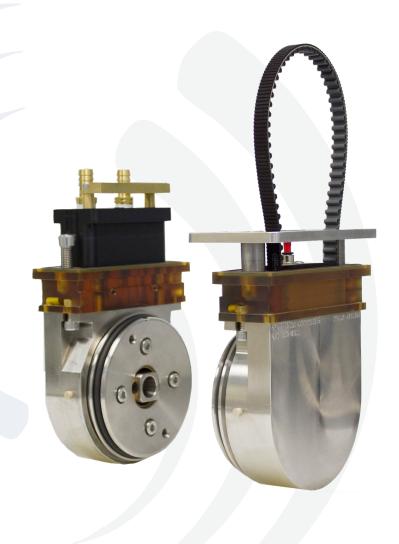

## Internal-Mount End Block

## **TC-Series**

Designed to replace planar cathodes where space is very limited on the ends, the TC-Series internal-mount end block provides performance in a compact package.

The TC end block is the most compact design available for standard 125 mm ID industrial targets but is a two-ended design.

Use it to upgrade from planar systems to increase the output and quality of your existing coater.