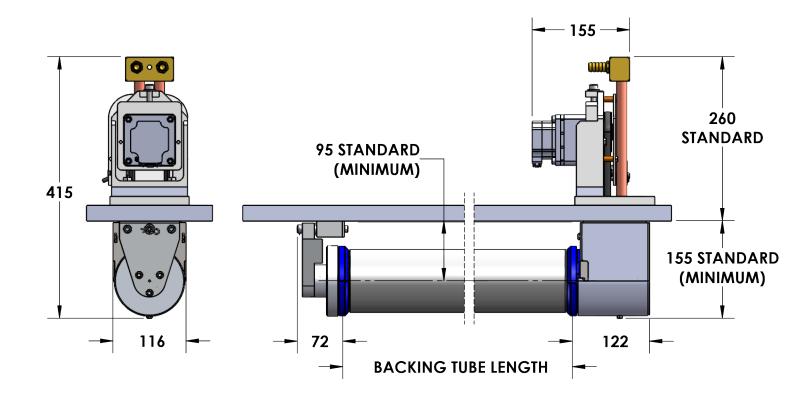

## TECHNICAL SPECIFICATIONS

Electrical rating

20 kW 1500 V, 50 A (DC or 80 kHz AC)

Mounting

Any orientation

**Target** 

▶ 80 mm ID 1000 mm max. length

Maximum load

250 kg horizontal 100 kg vertical

leak rate

**Vacuum seal** ( > <3×10<sup>-7</sup> mbar·L/s

(typical)

**Maintenance** Seal kit and bushings every 2 years (30 min); Static seals, bearings and belt after 4 years (1 hr)