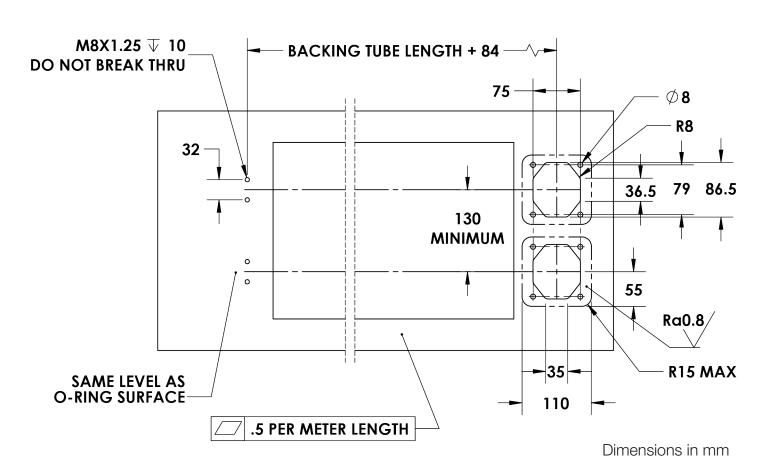

xcellent choice for small systems or R&D systems.

The CC80 has a simple, singled-ended, belt-driven design with brushless power transfer and an outboard support for quick target changes, high reliability and easy, do-it-yourself maintenance.

Use in new systems or upgrade from planar systems to increase the output and quality of your existing coater.

SCI can provide coater integration support.

## TECHNICAL SPECIFICATIONS

Electrical rating

20 kW 1500 V, 50 A (DC or 80 kHz AC)

Mounting

Any orientation

**Target** 

▶ 80 mm ID 1000 mm max. length

Maximum load

250 kg horizontal 100 kg vertical

leak rate

**Vacuum seal** ( > <3×10<sup>-7</sup> mbar·L/s

(typical)

**Maintenance** Seal kit and bushings every 2 years (30 min); Static seals, bearings and belt after 4 years (1 hr)