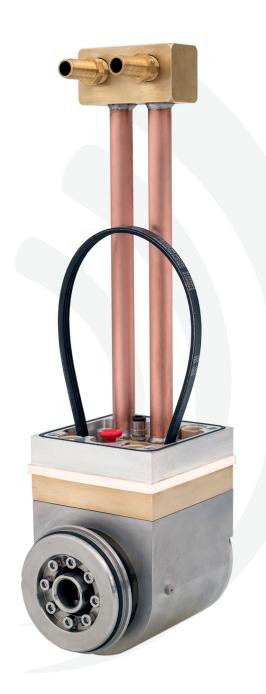

## **CC80-Series**

In a compact package, the CC80 is designed for 80-mm ID targets, making it an excellent choice for small systems or R&D systems.

The CC80 has a simple, singled-ended, belt-driven design with brushless power transfer and an outboard support for quick target changes, high reliability and easy, do-it-yourself maintenance.

## TECHNICAL SPECIFICATIONS

Electrical rating

20 kW 1500 V, 50 A (DC or 80 kHz AC)

Mounting

Any orientation

**Target** 

▶ 80 mm ID 1000 mm max. length

Maximum load