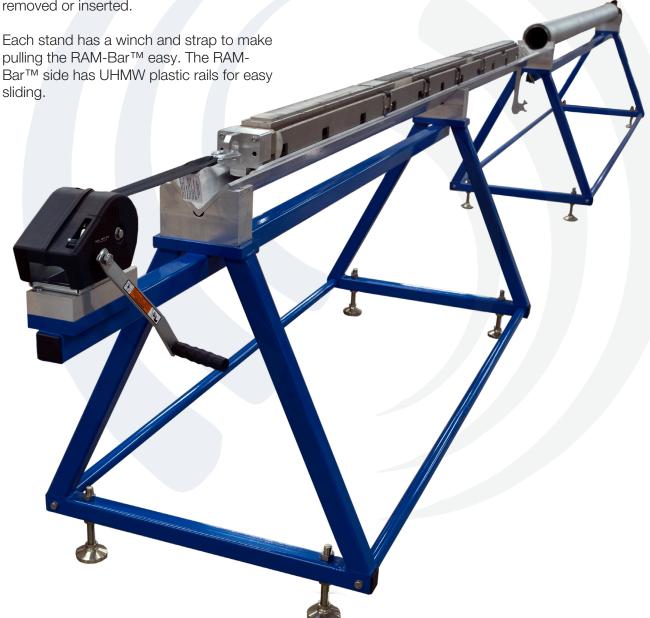

## Sputtering Accessories RAM-Bar™ Changing Station

The RAM-Bar<sup>™</sup> Changing Station makes removing and replacing a RAM-Bar<sup>™</sup> during target changes both safe and easy.

The changing station has two stands: one stand cradles the target, and the other stand holds the RAM-Bar<sup>™</sup> as it is removed or inserted.